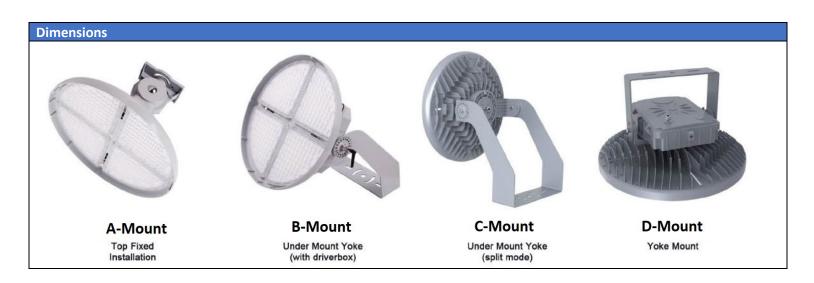

### **Mounting**

The fixtures design enables quick and easy installation where it can be positioned and wired conveniently. Optional mounting arms are available.

| Model | Wattage                                              | Color Temp                                                                      | Sensor       | Options                                      | Accessories                                                                               | Voltage                        |
|-------|------------------------------------------------------|---------------------------------------------------------------------------------|--------------|----------------------------------------------|-------------------------------------------------------------------------------------------|--------------------------------|
| RSSL  | 315 – 315W<br>460 – 460W<br>580 – 580W<br>720 – 720W | 47 – 4000K, 70CRI<br>48 – 4000K, 80CRI<br>57– 5000K, 70CRI<br>58 – 5000K, 80CRI | DV - Dimming | 15D – 15 Deg<br>30D – 30 Deg<br>60D – 60 Deg | A – Top Fixed B – Under Mount Yoke (w/ Driver C – Under Mount Yoke (Split) D – Yoke Mount | NV – 100-277V<br>HV – 277/480V |