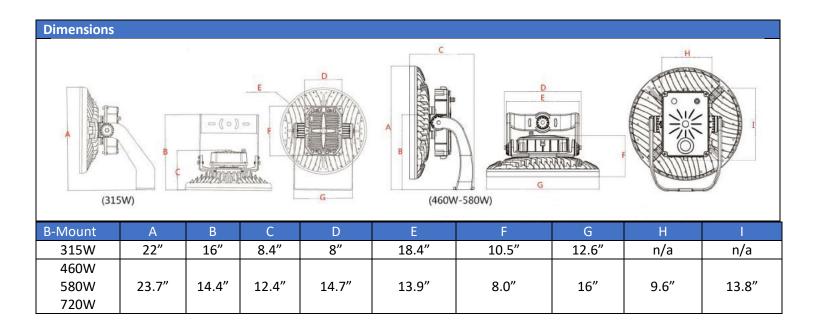

### **Mounting**

The fixtures design enables quick and easy installation where it can be positioned and wired conveniently. Optional mounting arms are available.

| Model | Wattage                                              | Color Temp                                                                      | Sensor       | Options                                      | Accessories                                                                               | Voltage                        |
|-------|------------------------------------------------------|---------------------------------------------------------------------------------|--------------|----------------------------------------------|-------------------------------------------------------------------------------------------|--------------------------------|
| RSSL  | 315 – 315W<br>460 – 460W<br>580 – 580W<br>720 – 720W | 47 – 4000K, 70CRI<br>48 – 4000K, 80CRI<br>57– 5000K, 70CRI<br>58 – 5000K, 80CRI | DV - Dimming | 15D – 15 Deg<br>30D – 30 Deg<br>60D – 60 Deg | A – Top Fixed B – Under Mount Yoke (w/ Driver C – Under Mount Yoke (Split) D – Yoke Mount | NV – 100-277V<br>HV – 277/480V |