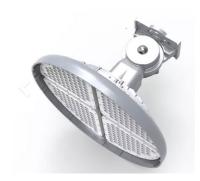

# **RET Stadium Sports Light**

## **Specification Summary**

The **RSSL Stadium Sports Light Series** is designed for exterior sports lighting and high-mast applications. It delivers uniform and powerful illumination for less than a 1/3 of the power consumption of traditional lighting. This series is suited for replacing the pre-existing footprint of their traditional counterparts and provide the same look and feel. They can replace up to 2000W of traditional lighting power.

### **Mounting**

The fixtures design enables quick and easy installation where it can be positioned and wired conveniently. Optional mounting arms are available.

| Model | Wattage                                              | Color Temp                                                                      | Sensor       | Options                                      | Accessories                                                                               | Voltage                        |
|-------|------------------------------------------------------|---------------------------------------------------------------------------------|--------------|----------------------------------------------|-------------------------------------------------------------------------------------------|--------------------------------|
| RSSL  | 315 – 315W<br>460 – 460W<br>580 – 580W<br>720 – 720W | 47 – 4000K, 70CRI<br>48 – 4000K, 80CRI<br>57– 5000K, 70CRI<br>58 – 5000K, 80CRI | DV - Dimming | 15D – 15 Deg<br>30D – 30 Deg<br>60D – 60 Deg | A – Top Fixed B – Under Mount Yoke (w/ Driver C – Under Mount Yoke (Split) D – Yoke Mount | NV – 100-277V<br>HV – 277/480V |