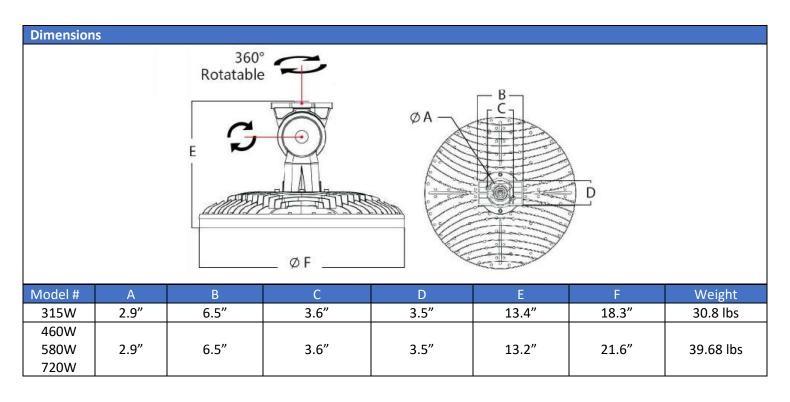

### **Mounting**

The fixtures design enables quick and easy installation where it can be positioned and wired conveniently. Optional mounting arms are available.

| Model | Wattage                                              | Color Temp                                                                      | Sensor       | Options                                      | Accessories                                                                               | Voltage                        |
|-------|------------------------------------------------------|---------------------------------------------------------------------------------|--------------|----------------------------------------------|-------------------------------------------------------------------------------------------|--------------------------------|
| RSSL  | 315 – 315W<br>460 – 460W<br>580 – 580W<br>720 – 720W | 47 – 4000K, 70CRI<br>48 – 4000K, 80CRI<br>57– 5000K, 70CRI<br>58 – 5000K, 80CRI | DV - Dimming | 15D – 15 Deg<br>30D – 30 Deg<br>60D – 60 Deg | A – Top Fixed B – Under Mount Yoke (w/ Driver C – Under Mount Yoke (Split) D – Yoke Mount | NV – 100-277V<br>HV – 277/480V |