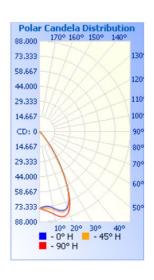

#### **Optics**

The fixture is covered with a UV protectant lens that distributes in an even and uniform fashion that comes in 15, 30 and 60 degree beam distributions.